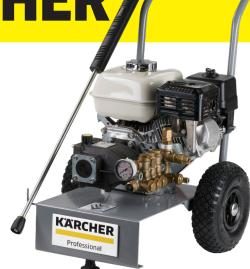

## PETROL PRESSURE WASHER

- German engineered
- 11.6 l/min flow rate
- 3 year Honda warranty
- 6.5 HP GX 200
- Direct drive

KARCHER

Professional

LEONHARD WEISS

00

## HD 7/20 G PETROL PRESSURE WASHER

**Three year Honda Australia warranty** Engine GX has a three year warranty

Guaranteed to last Two Year Warranty on all other parts

Pneumatic wheels Excellent mobility over all terrains

**10 m high pressure hose** Large washing area

Inlet Water Filter Prevents abrasion of internal mechanics

| Part number                  | 9.506-831.0     |
|------------------------------|-----------------|
| Max. pressure (bar/psi)      | 200/2900        |
| Operating pressure (bar/psi) | 180/2610        |
| Flow rate (I/h)              | 700             |
| Engine type                  | GX200 6.5 hp    |
| Engine manufacturer          | Honda           |
| Weight (kg)                  | 33              |
| Dimensions (I x w x h)       | 692 x 508 x 795 |
| Start                        | Coil            |
| RRP                          | \$1,795         |